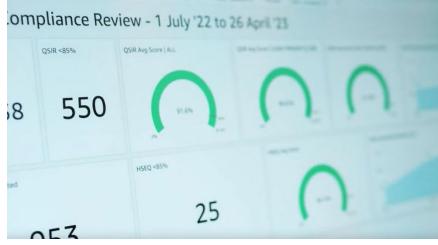

### TECHNOLOGY

**TIME & ATTENDANCE** 

(DASHBOARD REPORTING)

ARBITRATION

**BI TOOL** 

MENZIES WORKFORCE MANAGEMENT (MOBILE APPLICATION)

MOBILE TIME & ATTENDANCE RECORDING

LIVE DATA CAPTURING (ALSO AVAILABLE TO CLIENTS)